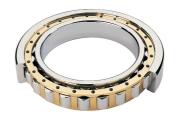

## NJ 2232 EMA C3-TIMKEN CYLINDRISK RULLELEJE ENRADET MED MESSINGHOLDER

High quality cylindrical roller bearing with machined brass cage from the leading manufacturer TIMKEN. Featuring the TIMKEN EMA design. A premium land-riding cage, unique internal geometries, enhanced surface finishes and a compact design. All this adds up to longer life, improved uptime and reduced maintenance costs.